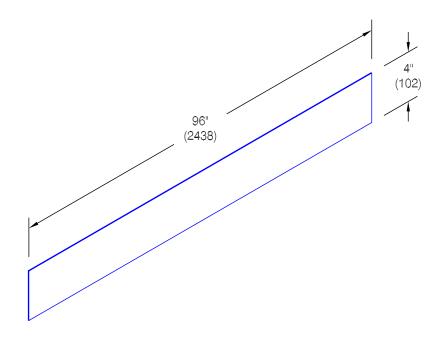

#### Features:

- · Class A fire rating
- Heavier gauges available
- Stock length 8'-0" (2438)