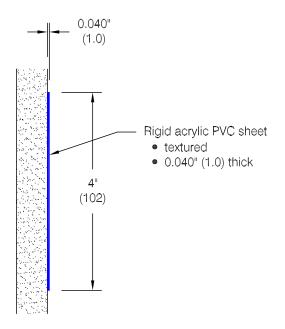

## CR-44 Rub Rail

#### Features:

- · Class A fire rating
- Heavier gauges available
- Stock length 8'-0" (2438)